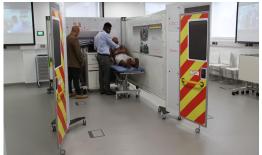

### Simbulance

Simulation Ambulance for Medical Training and Education

The Simbulance is simply an **ambulance** made out of **screens**.

It is designed to replicate the pressures of working within a restricted space without having to take an **ambulance off the road**.

Students can train with a **realistic** scene in their peripheral vision.

The Simbulance is popular for transfer training and sequential simulations.

## **Simbulance**

Simulation Ambulance for Medical Training and Education

Fully functional rear doors and flexible internal space means you can position your own equipment and use the space as you wish. The Simbulance is more cost-effective than a training ambulance and is compact, making it easy to store when not in use.