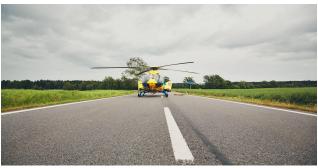

## Icy Road or ICU?

**Personalisation** is key in medical training. Simulation KwickScreens allow you to switch between scenarios in a matter of seconds to give you the setup that **suits your specific needs**.

We can replicate anything from familiar **clinical surroundings** to less predictable **off-site scenarios**, so whether you need an icy road or an ICU, we can tailor our range of images to your requirements.