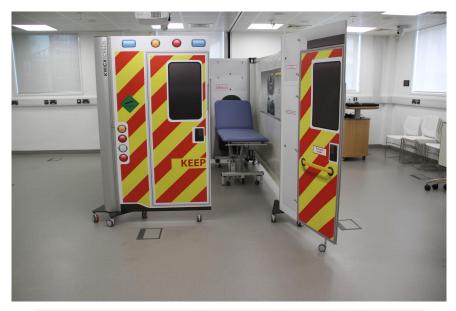

### Simbulance

Simulation Ambulance for Medical Training and Education

The Simbulance is simply an **ambulance** made out of **screens**.

It is designed to replicate the pressures of working within a restricted space without having to take an **ambulance off the road**.

Students can train with a **realistic** scene in their peripheral vision.

The Simbulance is popular for transfer training and sequential simulations.

## **Simbulance**

Simulation Ambulance for Medical Training and Education

Fully functional rear doors and flexible internal space means you can position your own equipment and use the space as you wish. The Simbulance is more cost-effective than a training ambulance and is compact, making it easy to store when not in use.