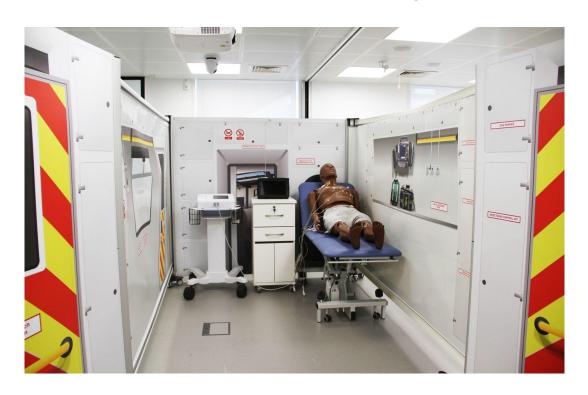

### Simbulance

Simulation Ambulance for Medical Training and Education

The Simbulance is simply an **ambulance** made out of **screens**.

It is designed to replicate the pressures of working within a restricted space without having to take an **ambulance off the road**.

Students can train with a **realistic** scene in their peripheral vision.

The Simbulance is popular for transfer training and sequential simulations.

## **Simbulance**

Simulation Ambulance for Medical Training and Education

Fully functional rear doors and flexible internal space means you can position your own equipment and use the space as you wish. The Simbulance is more cost-effective than a training ambulance and is compact, making it easy to store when not in use.