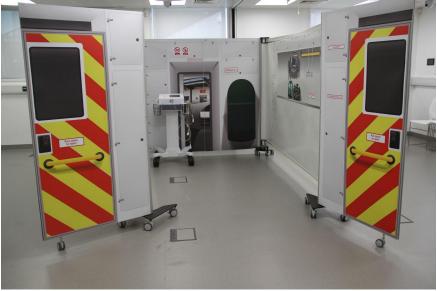

### Simbulance

Simulation Ambulance for Medical Training and Education

The Simbulance is simply an **ambulance** made out of **screens**.

It is designed to replicate the pressures of working within a restricted space without having to take an **ambulance off the road**.

Students can train with a **realistic** scene in their peripheral vision.

The Simbulance is popular for transfer training and sequential simulations.

## **Simbulance**

Simulation Ambulance for Medical Training and Education

Fully functional rear doors and flexible internal space means you can position your own equipment and use the space as you wish. The Simbulance is more cost-effective than a training ambulance and is compact, making it easy to store when not in use.