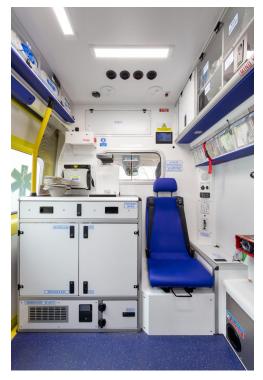

### Simbulance

Simulation Ambulance for Medical Training and Education

The Simbulance is simply an **ambulance** made out of **screens**.

It is designed to replicate the pressures of working within a restricted space without having to take an **ambulance off the road**.

Students can train with a **realistic** scene in their peripheral vision.

The Simbulance is popular for transfer training and sequential simulations.

## **Simbulance**

Simulation Ambulance for Medical Training and Education

Fully functional rear doors and flexible internal space means you can position your own equipment and use the space as you wish. The Simbulance is more cost-effective than a training ambulance and is compact, making it easy to store when not in use.