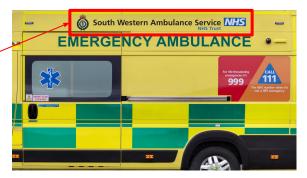

## **Simbulance Artwork**

We provide the images for the Simbulance with the option of customisation.

The Simbulance comes with our realistic default imagery.

There is a chance to **customise** the outside of your Simbulance with **logos of your choice**. An example can be seen here.