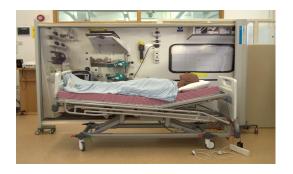

## **Simbulance Artwork**

We provide the images for the Simbulance with the option of customisation.

The Simbulance comes with our realistic default imagery.

There is a chance to **customise** the outside of your Simbulance with **logos of your choice**. An example can be seen here.

## Icy Road or ICU?

**Personalisation** is key in medical training. Simulation KwickScreens allow you to switch between scenarios in a matter of seconds to give you the setup that **suits your specific needs**.

We can replicate anything from familiar **clinical surroundings** to less predictable **off-site scenarios**, so whether you need an icy road or an ICU, we can tailor our range of images to your requirements.