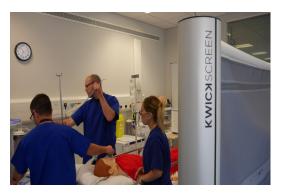

## Icy Road or ICU?

**Personalisation** is key in medical training. Simulation KwickScreens allow you to switch between scenarios in a matter of seconds to give you the setup that **suits your specific needs**.

We can replicate anything from familiar **clinical surroundings** to less predictable **off-site scenarios**, so whether you need an icy road or an ICU, we can tailor our range of images to your requirements.