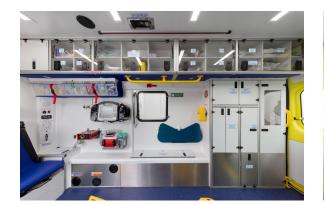

### Simbulance

Simulation Ambulance for Medical Training and Education

The Simbulance is simply an **ambulance** made out of **screens**.

It is designed to replicate the pressures of working within a restricted space without having to take an **ambulance off the road**.

Students can train with a **realistic** scene in their peripheral vision.

The Simbulance is popular for transfer training and sequential simulations.

## **Simbulance**

Simulation Ambulance for Medical Training and Education

Fully functional rear doors and flexible internal space means you can position your own equipment and use the space as you wish. The Simbulance is more cost-effective than a training ambulance and is compact, making it easy to store when not in use.