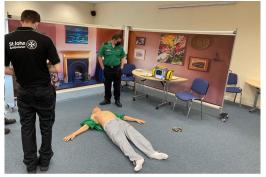

# **Simulation Examples**

KwickScreens can be used to create realistic backdrops for medical training

## **Non-Clinical Simulation Artwork**

Take a look at the images that will bring your clinical scenarios to life.

SIM13 SIM14 SIM15

SIM16 SIM17 SIM18