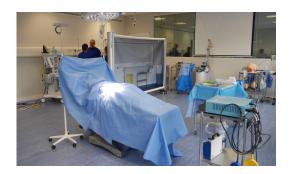

## Icy Road or ICU?

**Personalisation** is key in medical training. Simulation KwickScreens allow you to switch between scenarios in a matter of seconds to give you the setup that **suits your specific needs**.

We can replicate anything from familiar **clinical surroundings** to less predictable **off-site scenarios**, so whether you need an icy road or an ICU, we can tailor our range of images to your requirements.

#### 1. Image Library

Choose from our library of realistic clinical and non-clinical backdrops.