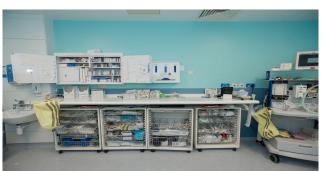

# What do our customers say?

"There is no difference in feedback between our most expensive simulation suite and the one I've built out of a storage room with KwickScreen.

We were able to partition off the entire room to transform it from starchy-looking storage room into a clinical-feeling space. We were able to create an Emergency Department for one scenario and surgical ward the next. We could be in an operating theatre for one simulation session and then be in the community visiting a home. All without leaving the room.

With limited resources, we couldn't build a bespoke solution, complete with hospital gases, bleeping machines, and background furniture. KwickScreen made it possible to display high-resolution images and lay out the room any way we needed, at a fraction of the cost. The photos for the screens came from actual rooms in our hospital - complete with machines in the background!"