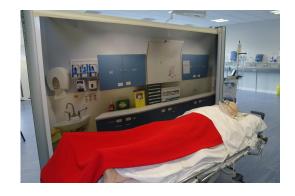

#### 1. Image Library

Choose from our library of realistic clinical and non-clinical backdrops.

#### 2. Bespoke Artwork

Supply your own photographs and we'll turn them into effective 2m x 3m portable walls that can be easily transported to create a scenario wherever you need it.

Our screens can be printed on both sides, allowing you to create two completely different simulation scenarios with just one screen.