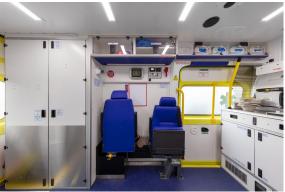

### Simbulance

Simulation Ambulance for Medical Training and Education

The Simbulance is simply an **ambulance** made out of **screens**.

It is designed to replicate the pressures of working within a restricted space without having to take an **ambulance off the road**.

Students can train with a **realistic** scene in their peripheral vision.

The Simbulance is popular for transfer training and sequential simulations.

## **Simbulance**

Simulation Ambulance for Medical Training and Education

Fully functional rear doors and flexible internal space means you can position your own equipment and use the space as you wish. The Simbulance is more cost-effective than a training ambulance and is compact, making it easy to store when not in use.