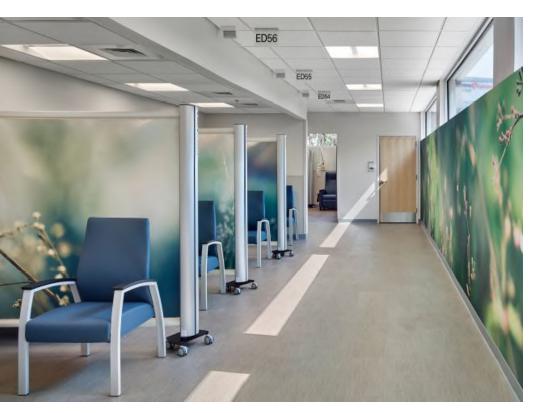

CHOOSING YOUR **PANEL** 

CHOOSING

YOUR

DESIGN

Your design can be printed onto either semi-transparent, frosted or opaque panels. Semi-transparent and frosted screens are a good option for when visual monitoring is necessary, and opaque is perfect for privacy. Please let your representative know your preference. The number of prints you can choose will vary depending on the product. Please refer to the table below to check how many images you need to select for your products.